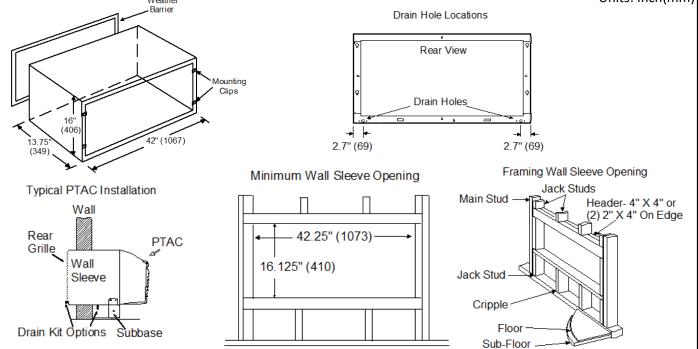

## **Submittal Data: PTAC-SLEEVE-SE-INS** PTAC Standard Metal Wall Sleeve Job Name Location Purchaser Engineer ☐ Reference Submitted To For ☐ Approval ☐ Construction Schedule No. **GENERAL FEATURES** - Standard 42 x 16 x 13.75-in wall sleeve. - Lined with acoustical & thermal insulation. - Made of heavy duty Galvanized steel. - Powder coated paint for superior adhesion & protection. - Exterior weather barrier included for construction phase. - Key hole slots for easy rear grille mounting. - Rear drainage holes on right and left sides. **Specifications Unit Dimensions** 42.0-in Length Material: Hot Dip Galvanized Steel Height 16.0-in Material Thickness\*: 0.0433 to 0.0480-in Depth 13.75-in 28.0-lbs Insulation: Dual-density Fiber Glass Weight **Shipping Dimensions** Insulation Thickness: 0.25-in Color: Alpine Beige Length 45.5-in 3.0-in Finish: Lightly Textured Height Weather Barrier: Corrugated Fiberboard 275# TBST S.W. "B" Flute Depth 15.0-in 28.5-lbs Weight Pallet Qty 42 pcs \* including paint. Units: Inch(mm) Weather Drain Hole Locations